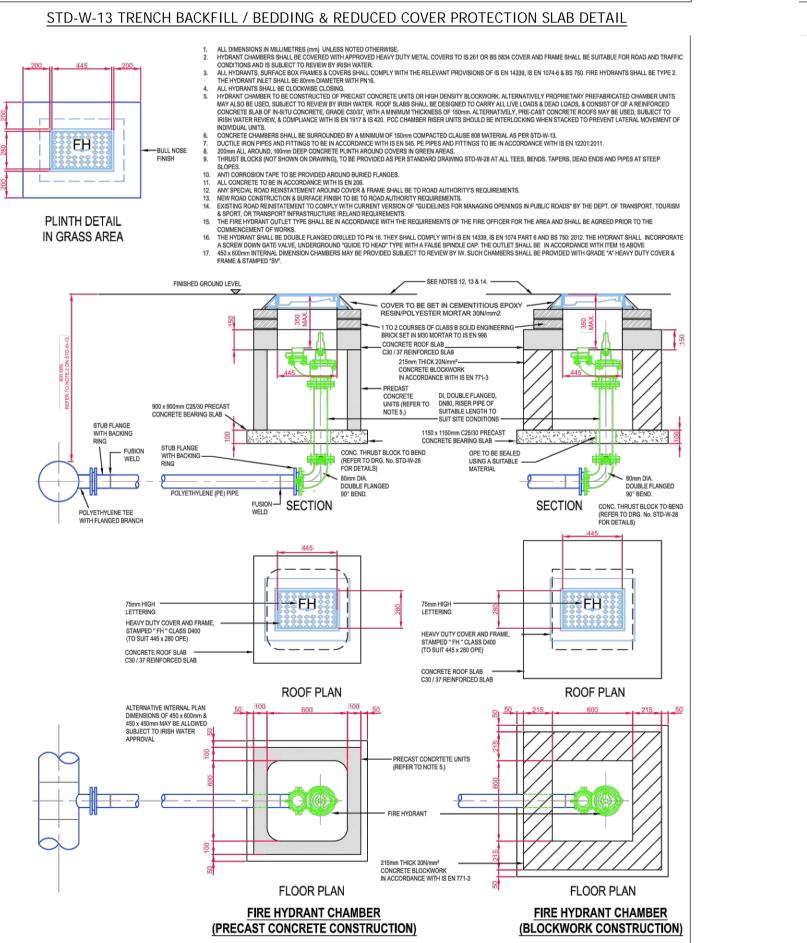

SLOPES, ANTI CORROSION TAPE TO BE PROVIDED AROUND BURIED FLANGES.

& SPORT, OR TRANSPORT INFRASTRUCTURE IRELAND REQUIREMENTS

DI, DOUBLE FLANGED, DN80, RISER PIPE OF SUITABLE LENGTH TO SUIT SITE CONDITIONS

POLYETHYLENE (P.E.) PIPE

FUSION WELD

FUSION WELD -

FUSION WELD SECTION

----

<del>iii</del>EH:

\_\_\_\_

ROOF PLAN

FLOOR PLAN

**FIRE HYDRANT CHAMBER** 

(PRECAST CONCRETE CONSTRUCTION)

STD-W-18 ON - LINE HYDRANT FOR POLYETHYLENE (P.E.) PIPE - 03\_04

ALL CONCRETE TO BE IN ACCORDANCE WITH IS EN 206.
 ANY SPECIAL ROAD REINSTATEMENT AROUND COVER & FRAME SHALL BE TO ROAD AUTHORITY'S REQUIREMENTS.
 NEW ROAD CONSTRUCTION & SURFACE FINISH TO BE TO ROAD AUTHORITY REQUIREMENTS.
 EXISTING ROAD REINSTATEMENT TO COMPLY WITH CURRENT VERSION OF "GUIDELINES FOR MANAGING OPENINGS IN PUBLIC ROADS" BY THE DEPT. OF TRANSPORT, TOURISM

COMMERCEMENT OF WORKS.

16. THE HYDRANT SHALL BE DOUBLE FLANGED DRILLED TO PN 16. THEY SHALL COMPLY WITH IS EN 14339, IS EN 1074 PART 6 AND BS 750: 2012. THE HYDRANT SHALL INCORPORATE A SCREW DOWN GATE VALVE, UNDERGROUND "GUIDE TO HEAD" TYPE WITH A FALSE SPINDLE CAP. THE OUTLET SHALL BE IN ACCORDANCE WITH ITEM 15 ABOVE.

17. 450 x 600mm INTERNAL DIMENSION CHAMBERS MAY BE PROVIDED SUBJECT TO REVIEW BY IW. SUCH CHAMBERS SHALL BE PROVIDED WITH GRADE "A" HEAVY DUTY COVER & COLORS OF A STANGET WICE.

PRECAST CONCRETE BEARING SLAB

POLYETHYLENE (P.E.) PIPE

FUSION WELD

15. THE FIRE HYDRANT OUTLET TYPE SHALL BE IN ACCORDANCE WITH THE REQUIREMENTS OF THE FIRE OFFICER FOR THE AREA AND SHALL BE AGREED PRIOR TO THE

FUSION WELD —

SECTION

SFH

ROOF PLAN

\$\$EH\$

PLINTH DETAIL

IN GRASS AREA

FINISHED GROUND LEVEL

CONCRETE ROOF SLAB C30 / 37 REINFORCED SLAB

PRECAST CONCRETE

900 x 900mm C25/30 PRECAST CONCRETE BEARING SLAB

STAMPED " FH " CLASS D (TO SUIT 445 x 280 OPE)

ALTERNATIVE INTERNAL PLAN DIMENSIONS OF 450 x 600mm & 450 x 450mm MAY BE ALLOWED SUBJECT TO IRISH WATER APPROVAL

(REFER TO NOTE 5.)

NOTES: 1. ALL DIMENSIONS ARE IN MILLIMETRES UNLESS SHOWN OTHERWISE

FLOOR PLAN

**FIRE HYDRANT CHAMBER** 

(BLOCKWORK CONSTRUCTION)

STD-W-19 OFF-LINE HYDRANT FOR POLYETHYLENE (P.E.) PIPE

| REVISION | DATE     | DESCRIPTION           | REV BY | CHK |
|----------|----------|-----------------------|--------|-----|
| А        | 23.04.21 | ISSUED FOR PLANNING   | SC     | SS  |
| В        | 14.05.21 | ISSUED FOR PLANNING   | SC     | SS  |
| С        | 01.02.22 | REISSUED FOR PLANNING | SG     | SOR |
|          |          |                       |        |     |
|          |          |                       |        |     |
|          |          |                       |        |     |
|          |          |                       |        |     |
|          |          |                       |        |     |