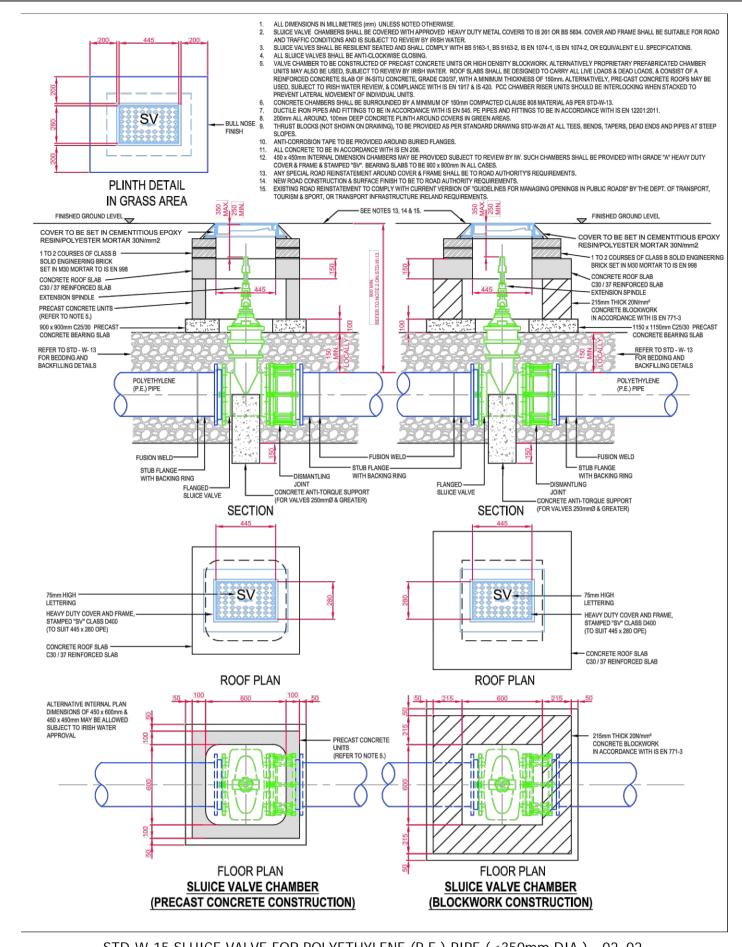

SLOPES, ANTI CORROSION TAPE TO BE PROVIDED AROUND BURIED FLANGES.

& SPORT, OR TRANSPORT INFRASTRUCTURE IRELAND REQUIREMENTS

DI, DOUBLE FLANGED, DN80, RISER PIPE OF SUITABLE LENGTH TO SUIT SITE CONDITIONS

POLYETHYLENE (P.E.) PIPE

FUSION WELD

FUSION WELD -

FUSION WELD SECTION

----

<del>iii</del>EH:

\_\_\_\_

ROOF PLAN

FLOOR PLAN

**FIRE HYDRANT CHAMBER** 

(PRECAST CONCRETE CONSTRUCTION)

STD-W-18 ON - LINE HYDRANT FOR POLYETHYLENE (P.E.) PIPE - 03\_04

ALL CONCRETE TO BE IN ACCORDANCE WITH IS EN 206.
 ANY SPECIAL ROAD REINSTATEMENT AROUND COVER & FRAME SHALL BE TO ROAD AUTHORITY'S REQUIREMENTS.
 NEW ROAD CONSTRUCTION & SURFACE FINISH TO BE TO ROAD AUTHORITY REQUIREMENTS.
 EXISTING ROAD REINSTATEMENT TO COMPLY WITH CURRENT VERSION OF "GUIDELINES FOR MANAGING OPENINGS IN PUBLIC ROADS" BY THE DEPT. OF TRANSPORT, TOURISM

COMMERCEMENT OF WORKS.

16. THE HYDRANT SHALL BE DOUBLE FLANGED DRILLED TO PN 16. THEY SHALL COMPLY WITH IS EN 14339, IS EN 1074 PART 6 AND BS 750: 2012. THE HYDRANT SHALL INCORPORATE A SCREW DOWN GATE VALVE, UNDERGROUND "GUIDE TO HEAD" TYPE WITH A FALSE SPINDLE CAP. THE OUTLET SHALL BE IN ACCORDANCE WITH ITEM 15 ABOVE.

17. 450 x 600mm INTERNAL DIMENSION CHAMBERS MAY BE PROVIDED SUBJECT TO REVIEW BY IW. SUCH CHAMBERS SHALL BE PROVIDED WITH GRADE "A" HEAVY DUTY COVER & COLORS OF A STANGET WICE.

PRECAST CONCRETE BEARING SLAB

POLYETHYLENE (P.E.) PIPE

FUSION WELD

15. THE FIRE HYDRANT OUTLET TYPE SHALL BE IN ACCORDANCE WITH THE REQUIREMENTS OF THE FIRE OFFICER FOR THE AREA AND SHALL BE AGREED PRIOR TO THE

FUSION WELD —

SECTION

SFH

ROOF PLAN

ALTERNATIVE INTERNAL PLAN DIMENSIONS OF 450 x 600mm & 450 x 450mm MAY BE ALLOWED SUBJECT TO IRISH WATER APPROVAL

(REFER TO NOTE 5.)

NOTES: 1. ALL DIMENSIONS ARE IN MILLIMETRES UNLESS SHOWN OTHERWISE

FLOOR PLAN