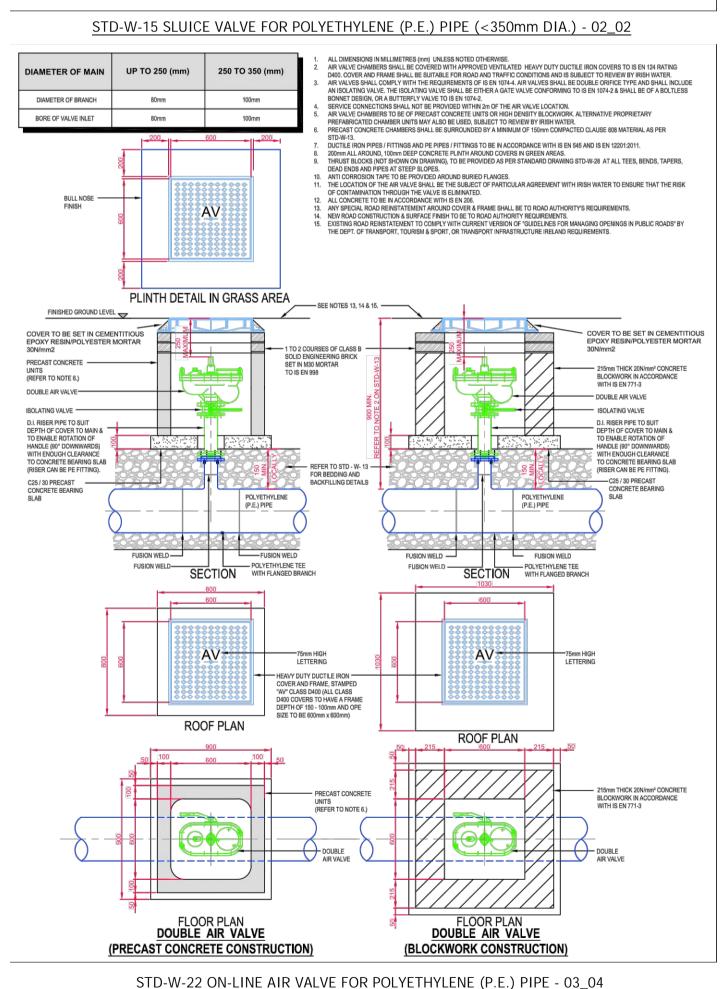

SLOPES, ANTI CORROSION TAPE TO BE PROVIDED AROUND BURIED FLANGES.

& SPORT, OR TRANSPORT INFRASTRUCTURE IRELAND REQUIREMENTS

DI, DOUBLE FLANGED, DN80, RISER PIPE OF SUITABLE LENGTH TO SUIT SITE CONDITIONS

ALTERNATIVE INTERNAL PLAN DIMENSIONS OF 450 x 600mm & 450 x 450mm MAY BE ALLOWED SUBJECT TO IRISH WATER APPROVAL

(REFER TO NOTE 5.)

NOTES: 1. ALL DIMENSIONS ARE IN MILLIMETRES UNLESS SHOWN OTHERWISE

FLOOR PLAN