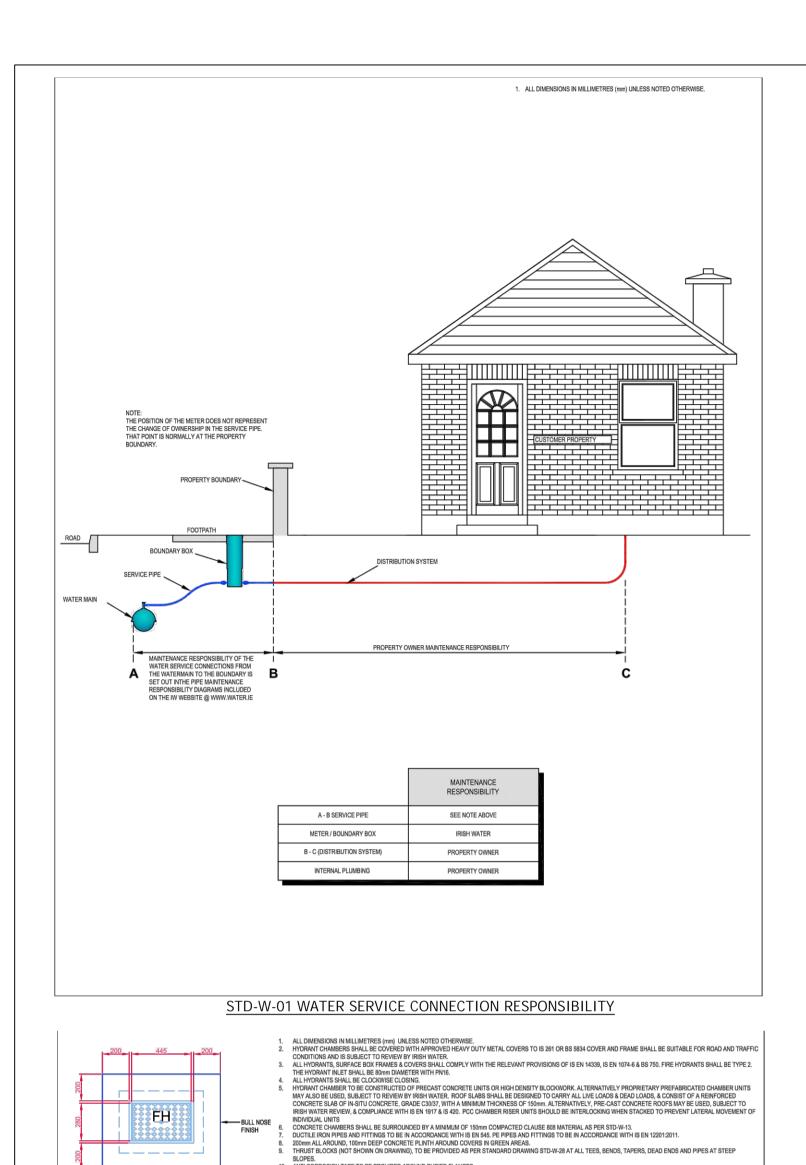

SLOPES, ANTI CORROSION TAPE TO BE PROVIDED AROUND BURIED FLANGES.

& SPORT, OR TRANSPORT INFRASTRUCTURE IRELAND REQUIREMENTS

DI, DOUBLE FLANGED, DN80, RISER PIPE OF SUITABLE LENGTH TO SUIT SITE CONDITIONS

POLYETHYLENE (P.E.) PIPE

FUSION WELD

FUSION WELD -

FUSION WELD SECTION

----

<del>iii</del>EH:

\_\_\_\_

ROOF PLAN

FLOOR PLAN

**FIRE HYDRANT CHAMBER** 

(PRECAST CONCRETE CONSTRUCTION)

STD-W-18 ON - LINE HYDRANT FOR POLYETHYLENE (P.E.) PIPE - 03\_04

ALL CONCRETE TO BE IN ACCORDANCE WITH IS EN 206.
 ANY SPECIAL ROAD REINSTATEMENT AROUND COVER & FRAME SHALL BE TO ROAD AUTHORITY'S REQUIREMENTS.
 NEW ROAD CONSTRUCTION & SURFACE FINISH TO BE TO ROAD AUTHORITY REQUIREMENTS.
 EXISTING ROAD REINSTATEMENT TO COMPLY WITH CURRENT VERSION OF "GUIDELINES FOR MANAGING OPENINGS IN PUBLIC RO