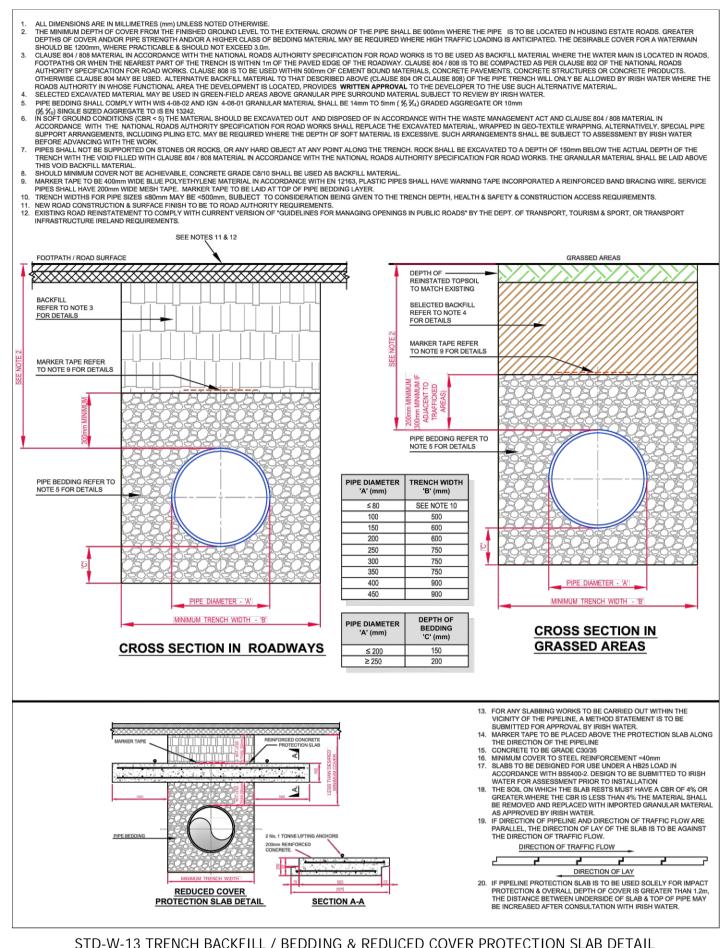

ROADS" BY THE DEPT. OF TRANSPORT, TOURISM

COMMERCEMENT OF WORKS.

16. THE HYDRANT SHALL BE DOUBLE FLANGED DRILLED TO PN 16. THEY SHALL COMPLY WITH IS EN 14339, IS EN 1074 PART 6 AND BS 750: 2012. THE HYDRANT SHALL INCORPORATE A SCREW DOWN GATE VALVE, UNDERGROUND "GUIDE TO HEAD" TYPE WITH A FALSE SPINDLE CAP. THE OUTLET SHALL BE IN ACCORDANCE WITH ITEM 15 ABOVE.

17. 450 x 600mm INTERNAL DIMENSION CHAMBERS MAY BE PROVIDED SUBJECT TO REVIEW BY IW. SUCH CHAMBERS SHALL BE PROVIDED WITH GRADE "A" HEAVY DUTY COVER & COLORS OF A STANGET WICE.

PRECAST CONCRETE BEARING SLAB

POLYETHYLENE (P.E.) PIPE

FUSION WELD

15. THE FIRE HYDRANT OUTLET TYPE SHALL BE IN ACCORDANCE WITH THE REQUIREMENTS OF THE FIRE OFFICER FOR THE AREA AND SHALL BE AGREED PRIOR TO THE

FUSION WELD —

SECTION

SFH

ROOF PLAN









## PLANNING

| Copyright                                                                                                                                                                                                                                                                              |
|----------------------------------------------------------------------------------------------------------------------------------------------------------------------------------------------------------------------------------------------------------------------------------------|
| No part of this document may be reproduced or transmitted in any form or stored in any retrieval system of any nature without the written permission of Muir Associates Ltd. as copyright holder except as agreed f